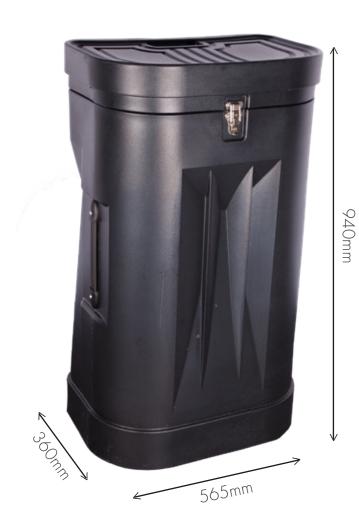

## VERY ZEUS CASE

"Our best-selling case that protects, transports, stores and then converts into a counter with no hassle"

- Most durable and trusted design to be shipped by carriers and hauliers
- Choice of table top colours
- Commonly used with Magnetic Pop-ups, bought as a complete kit with graphics, table top and lights
- Made in the UK
- High quality roto-moulded case with metal hardware
- Innovative design allows a partition clip onto the case to protect graphics

## **SPECIFICATION**

Material: MDPE

Technology: Rotational moulding

Weight: 9kg

**Graphic Wrap:** 1770 x 787mm (includes 25mm overlap) **Optional extra:** Available with black, oak or silver table top

Features: 2-in-1 case and counter | Carry handle | secure padlockable

lid | easy-glide wheels

**Storage:** Up to 12 x Economy R Banners or 6 Popular R Banners

3 x 5 Magnetic Pop-up + graphics + lights + table top | 3x4 Fabric Wall

+ graphics + lights