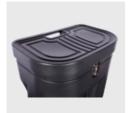

## VERY ZEUS CASE

"Our best-selling case that protects, transports, stores and then converts into a counter with no hassle"

- Most durable and trusted design to be shipped by carriers and hauliers
- Choice of table top colours
- Commonly used with Magnetic Pop-ups, bought as a complete kit with graphics, table top and lights
- Made in the UK
- High quality roto-moulded case with metal hardware
- Innovative design allows a partition clip onto the case to protect graphics

## **SPECIFICATION**

Material: MDPE

Technology: Rotational moulding

Weight: 9kg

**Graphic Wrap:** 1770 x 787mm (includes 25mm overlap) **Optional extra:** Available with black, oak or silver table top

Features: 2-in-1 case and counter | Carry handle | secure padlockable